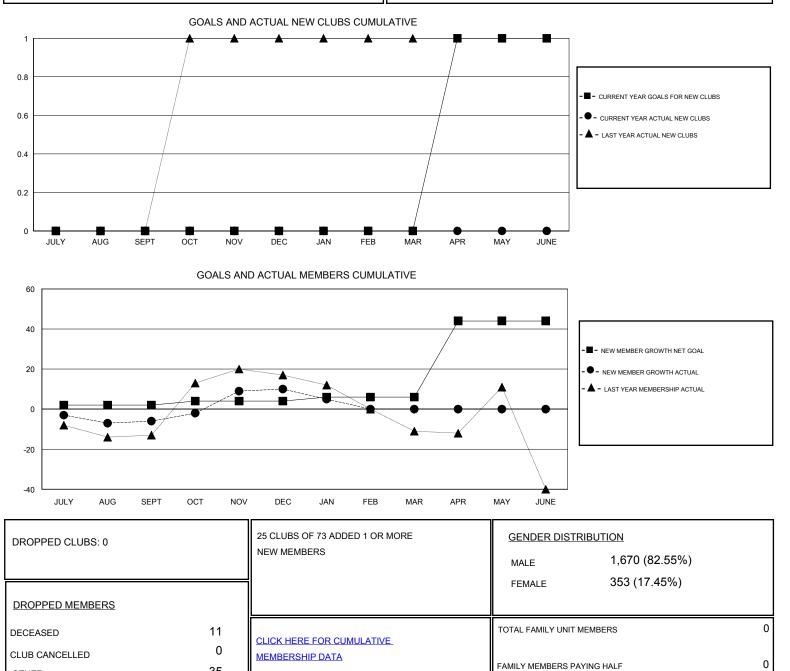

## **District 110AZ**

Results as of: 1/31/2017

|                              |               | LOCATION NETHERLANDS |               |                              |                                                                |                                                              |                                                    |  |
|------------------------------|---------------|----------------------|---------------|------------------------------|----------------------------------------------------------------|--------------------------------------------------------------|----------------------------------------------------|--|
|                              | Clubs         |                      |               |                              | Members                                                        |                                                              |                                                    |  |
| RESULTS FOR 2016-2017        |               |                      |               | RESULTS FOR 2016-2017        |                                                                |                                                              |                                                    |  |
| QUARTER                      | NEW CLUB GOAL | NEW CLUBS            | DROPPED CLUBS | QUARTER                      | NEW MEMBER GROWTH<br>NET GOAL (not reinstated<br>or transfers) | NEW MEMBER<br>GROWTH ACTUAL (not<br>reinstated or transfers) | DROPPED<br>MEMBERS ACTUAL<br>(including transfers) |  |
| JULY/AUG/SEPT<br>OCT/NOV/DEC | 0<br>0        | 0<br>0               | 0<br>0        | JULY/AUG/SEPT<br>OCT/NOV/DEC | 2<br>2                                                         | 9<br>36                                                      | 15<br>20                                           |  |
| JAN/FEB/MAR<br>APR/MAY/JUNE  | 0<br>1        | 0<br>0               | 0<br>0        | JAN/FEB/MAR<br>APR/MAY/JUNE  | 2<br>38                                                        | 6<br>0                                                       | 11<br>0                                            |  |